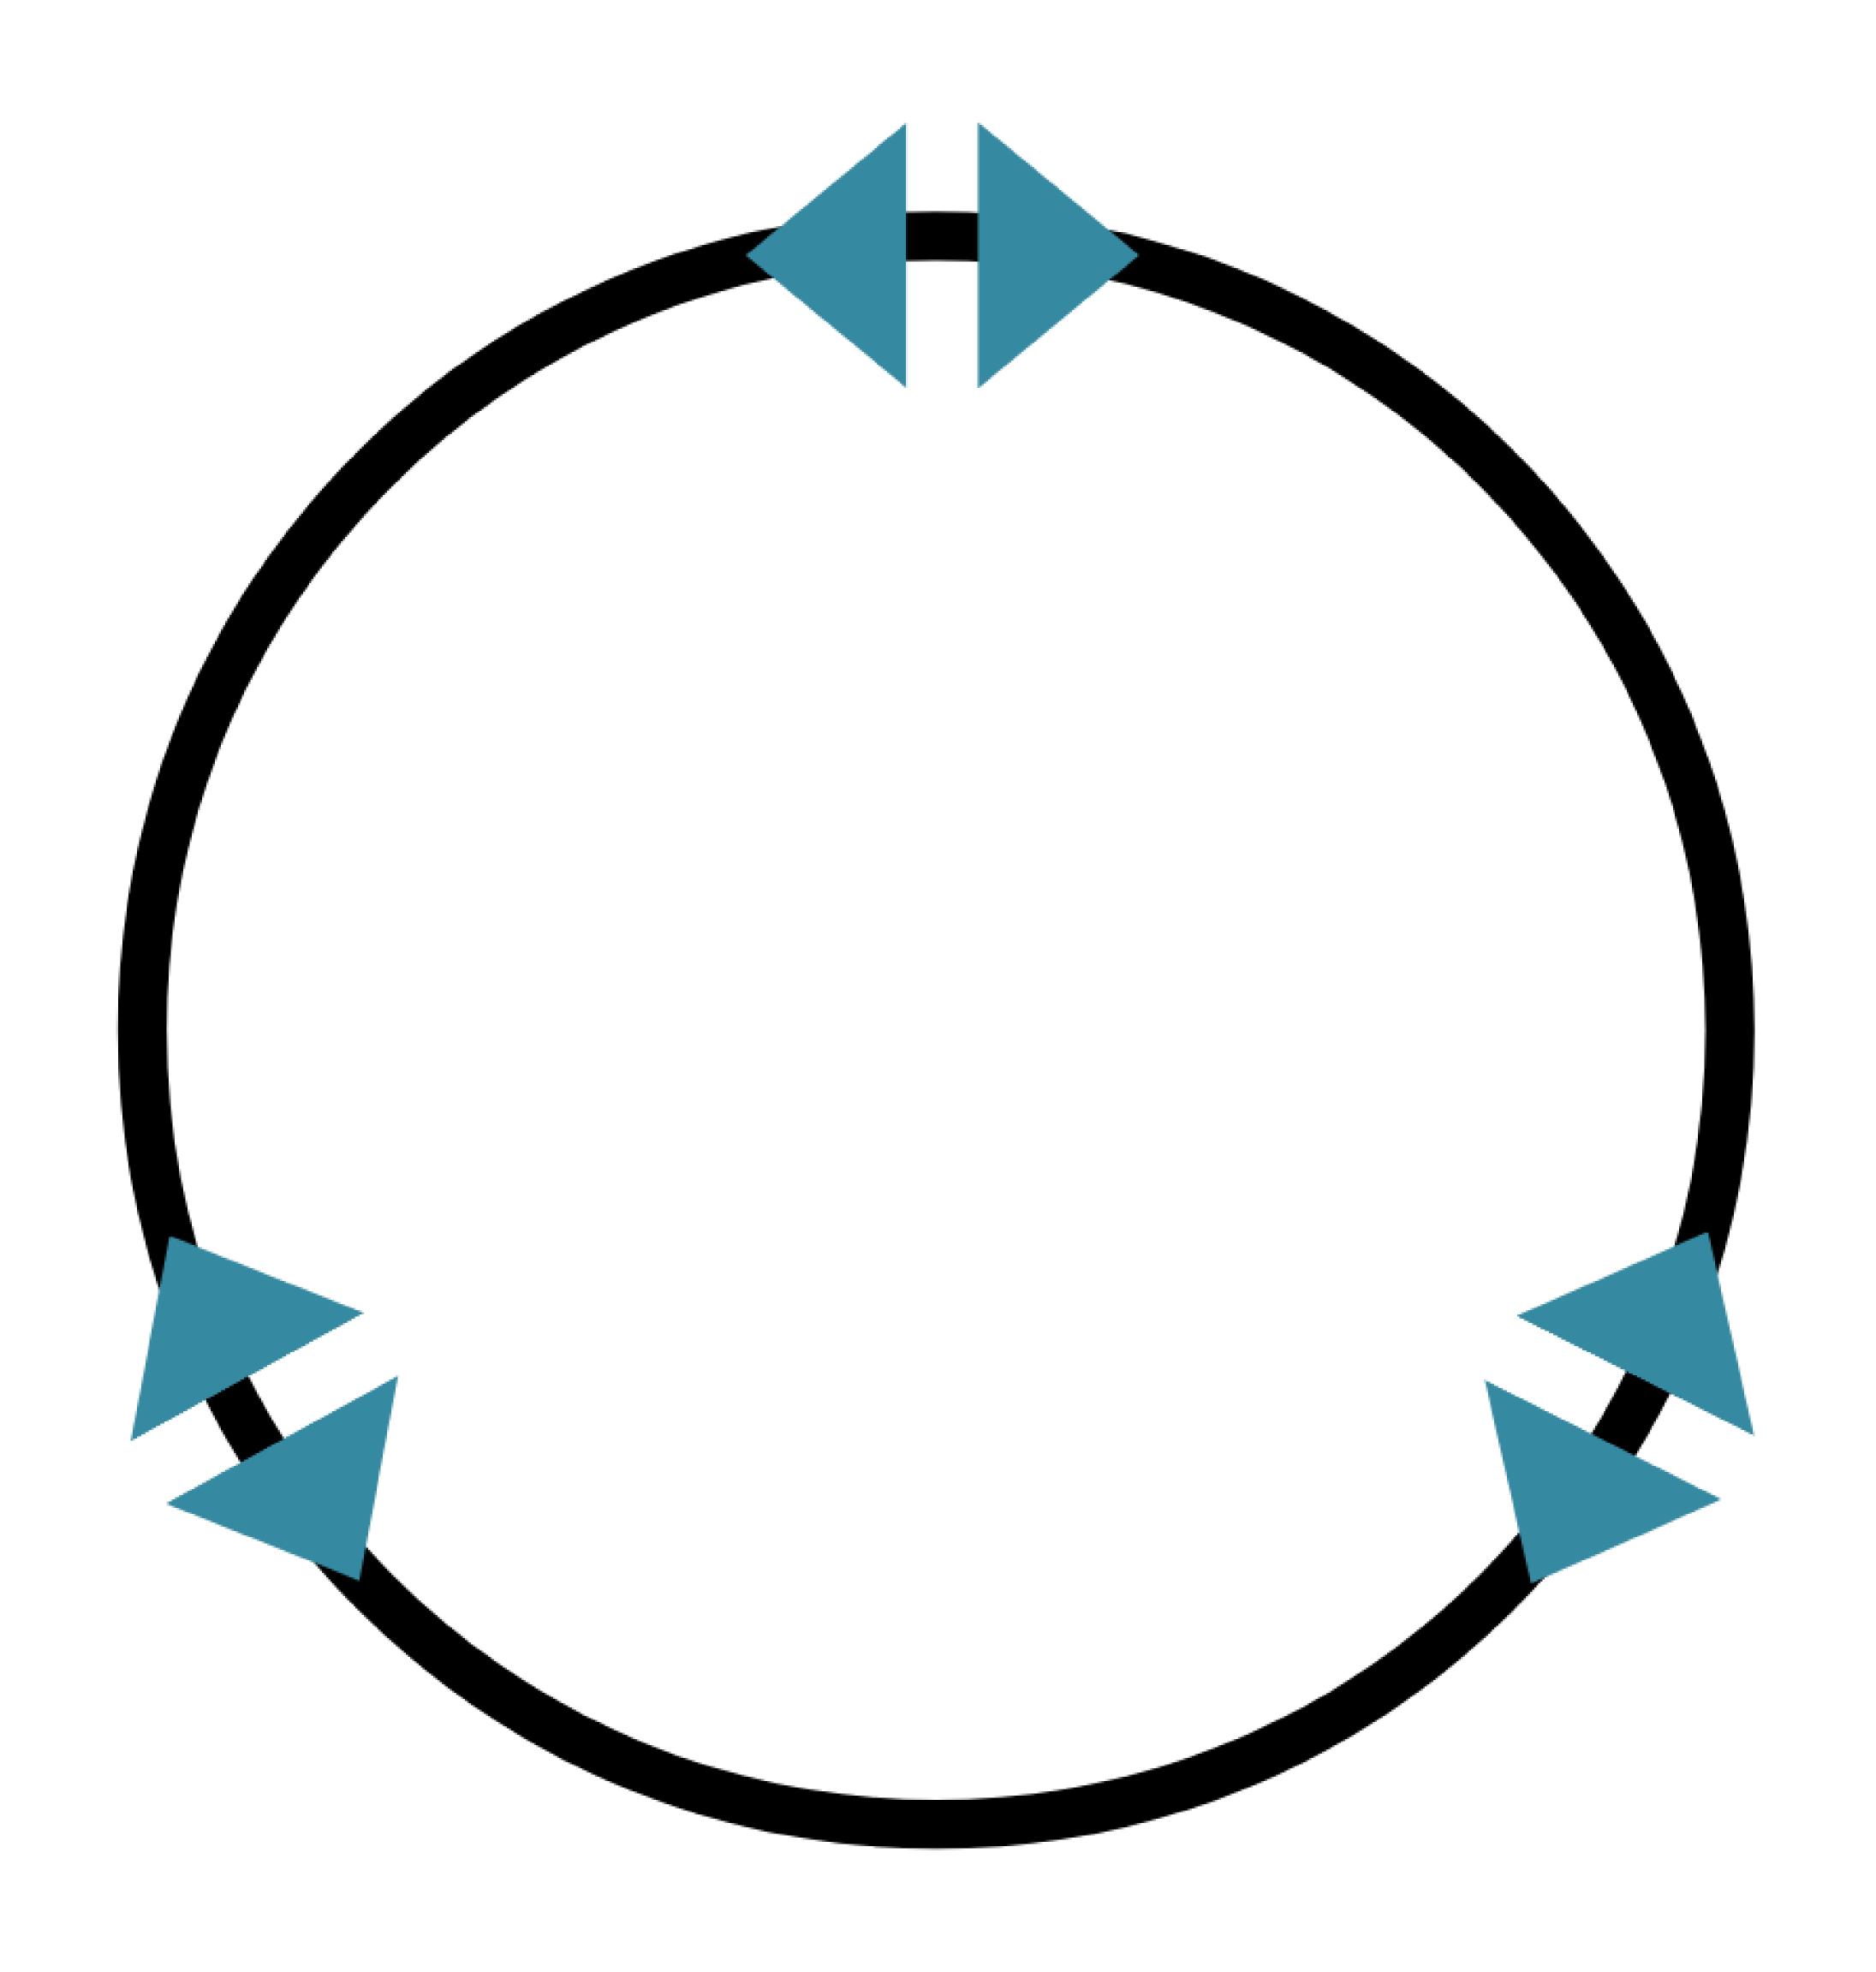

## IMPULSION

Moves faster than you want Upward transitions easy

NIover

Fights you

Pushy

Tense

High headed

Stopper

Moves slower than you want Upward transitions difficult

6

# **IMPULSION** - tactics

Go & Park Numbers Ride forward, Wheelbarrow

NIover

Frequent transitions Circles, Destinations Serpentines Leg yield transitions

Pushy (EX) Tense

Gradual transitions Circles & Spirals Leg yield transitions

Stopper

Go & Park
Numbers
Soft legs, don't push, following seat

٥

#### DESTINATIONS



### TRANSITIONS

#### 2 TRANSITIONS PER LAP



#### 3 TRANSITIONS PER LAP



## FIGURE 8



### INFINITY FIGURE 8



#### SERPENTINES



### STRAIGHT LINES



# DIAGONALS