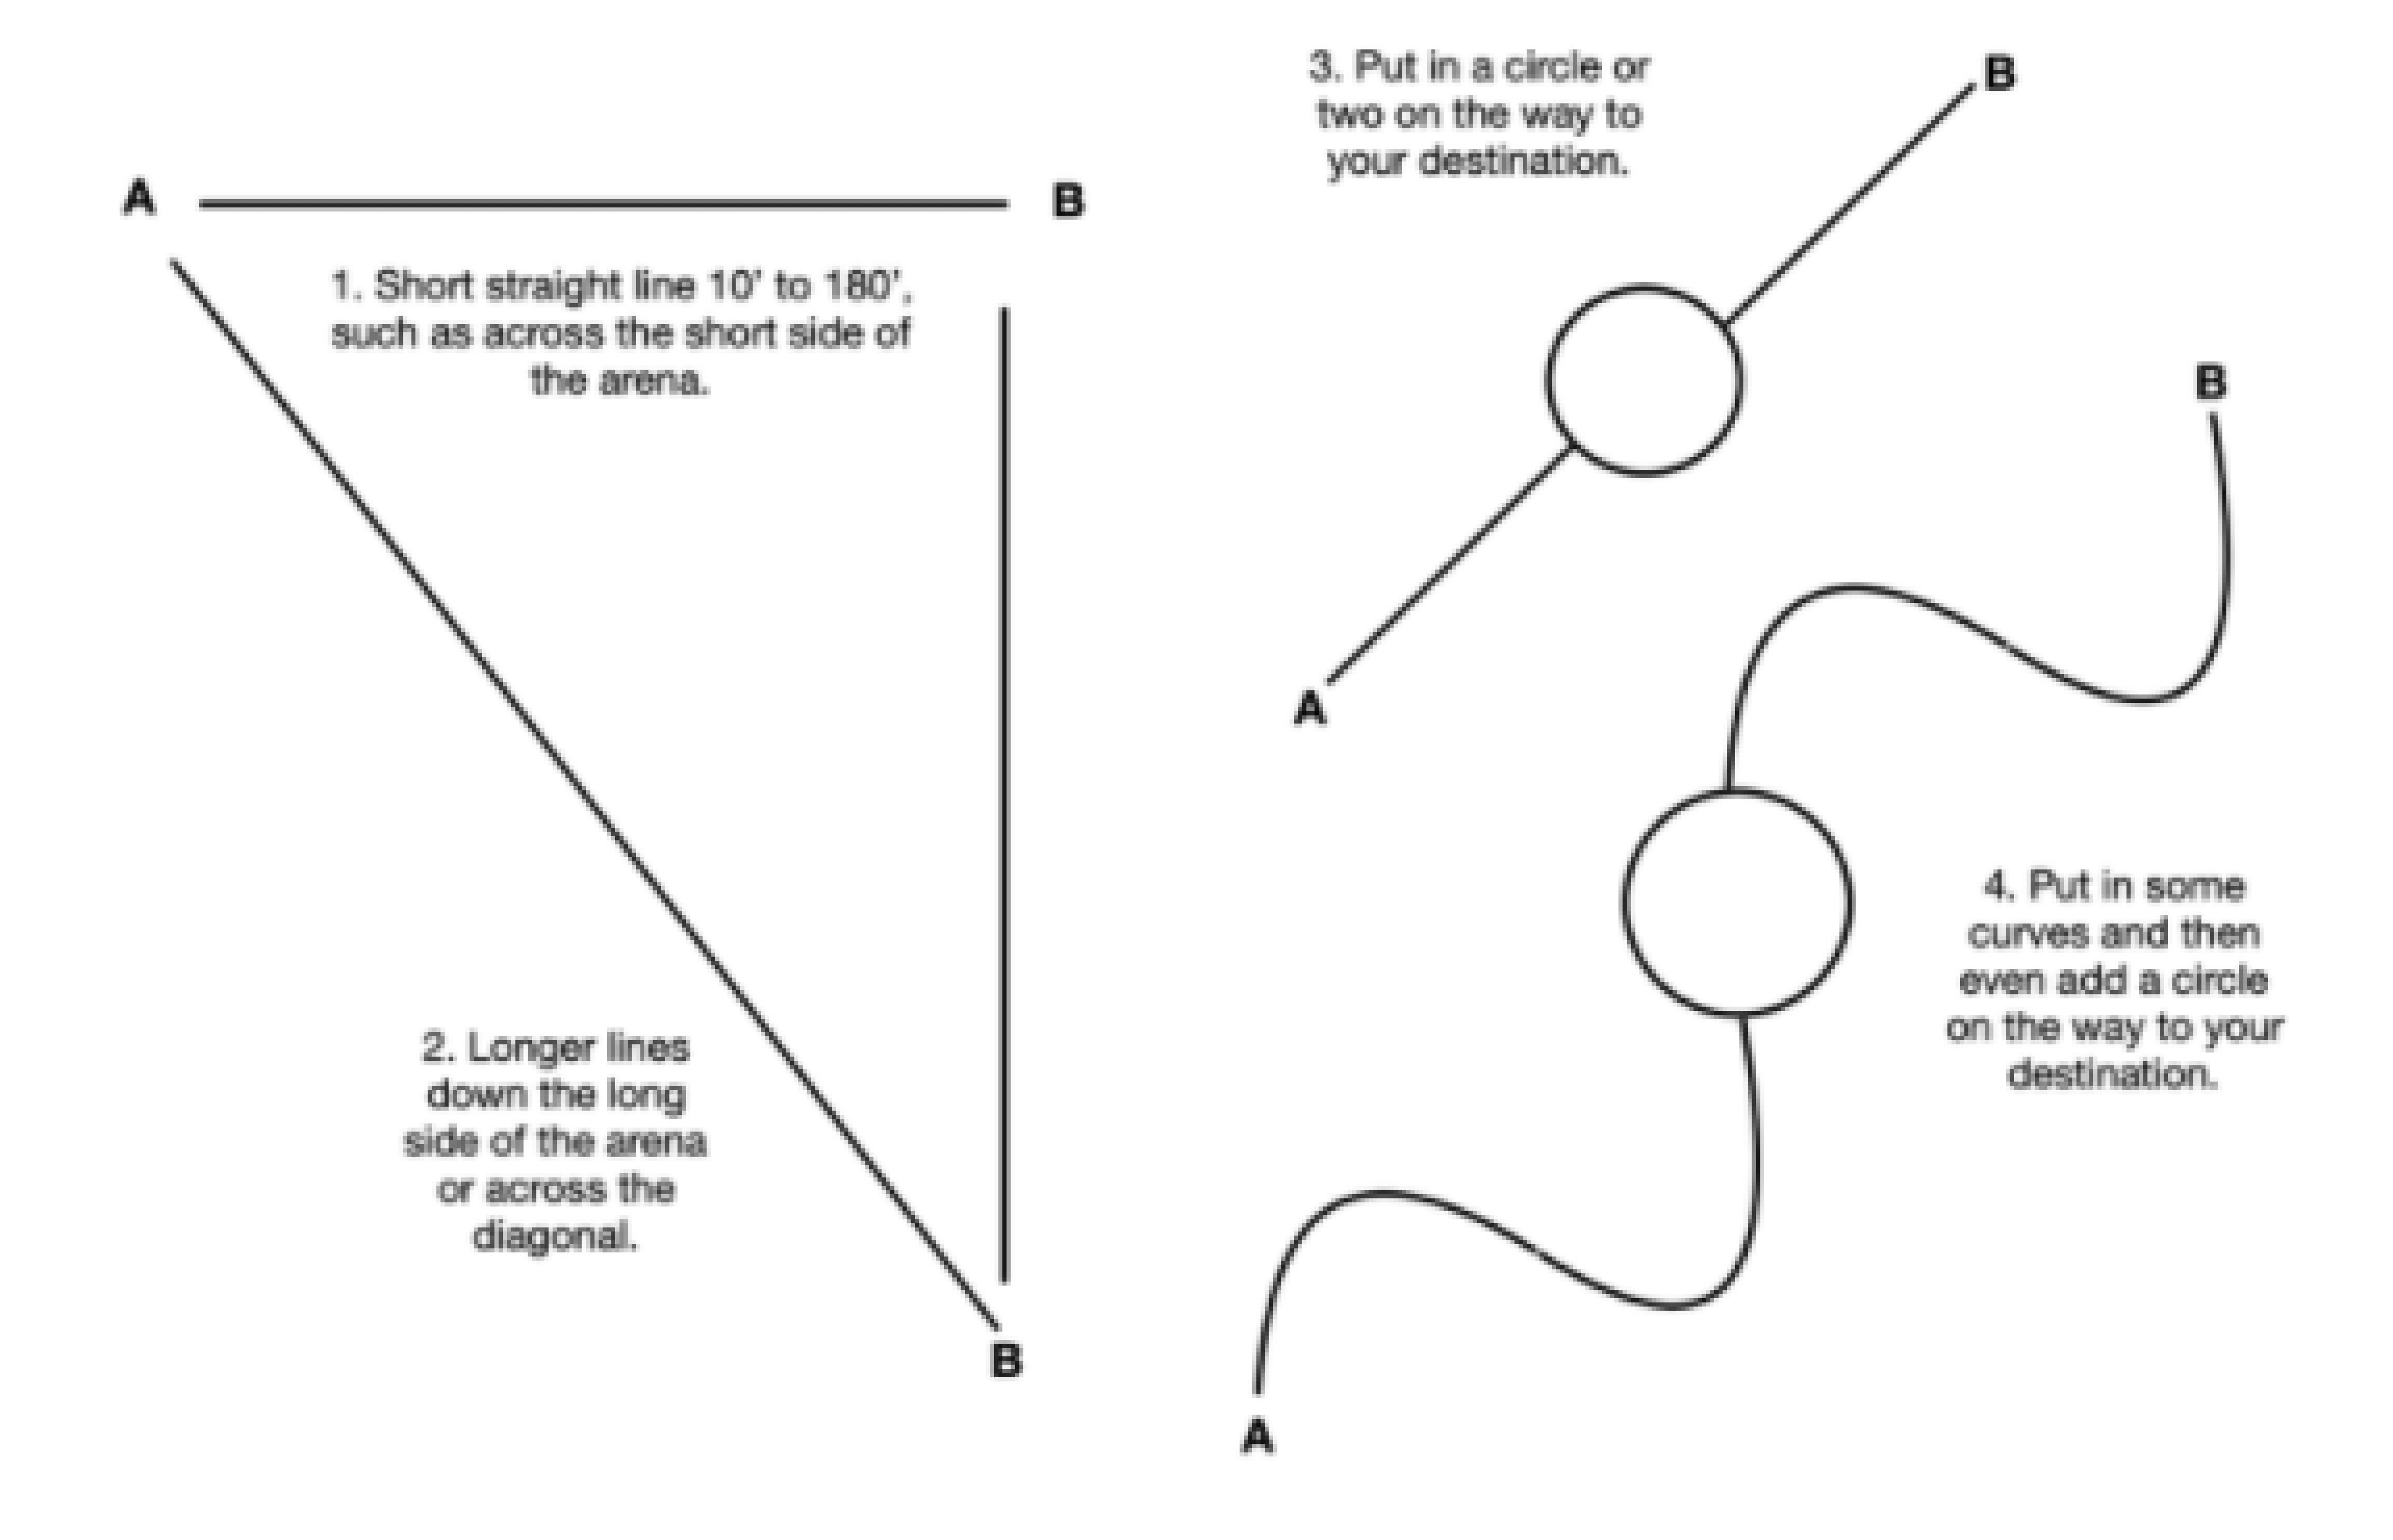

## IMPULSION

Moves faster than you want Upward transitions easy

NIover

Fights you

Pushy

Tense

High headed

Stopper

Moves slower than you want Upward transitions difficult

6

# **IMPULSION** - tactics

Go & Park Numbers Ride forward, Wheelbarrow

NIover

Frequent transitions Circles, Destinations Serpentines Leg yield transitions

Pushy (EX) Tense

Gradual transitions Circles & Spirals Leg yield transitions

Stopper

Go & Park
Numbers
Soft legs, don't push, following seat

٥

#### DESTINATIONS



### TRANSITIONS

#### 2 TRANSITIONS PER LAP



#### 3 TRANSITIONS PER LAP



## FIGURE 8



### INFINITY FIGURE 8



#### SERPENTINES



### STRAIGHT LINES



# DIAGONALS